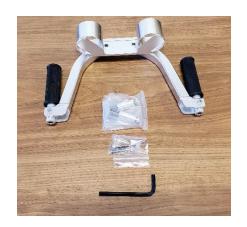

## **Footrest Extension Instructions**

Scan with phone for video installation instructions.

What's included? (Allen wrench found in your tool kit)

Step 1: Separate the longer screws from the shorter screws.