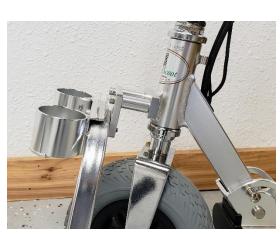

## **Footrest Extension Instructions**



Scan with phone for video installation instructions.

What's included? (Allen wrench found in your tool kit)



Step 1: Separate the longer screws from the shorter screws.

Step 2: Situate the plate so that the threads holes are on the

bottom (notice that there are no threads on top).

No thread-

Threads-

Step 3: Place the long screws through the top of the plate (non-threaded portion), slide the spacers onto the other side, then tighten.

Note: Ensure that the plate is straight or you may strip the threads.



Step 4: Insert the short screws through the holes on the footrests and attach to the bottom portion of the

extension plate.





For questions, please call us at: 800-342-2214