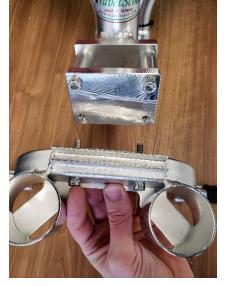

Note: Ensure that the plate is straight or you may strip the threads.

Step 4: Insert the short screws through the holes on the footrests and attach to the bottom portion of the

extension plate.

For questions, please call us at: 800-342-2214